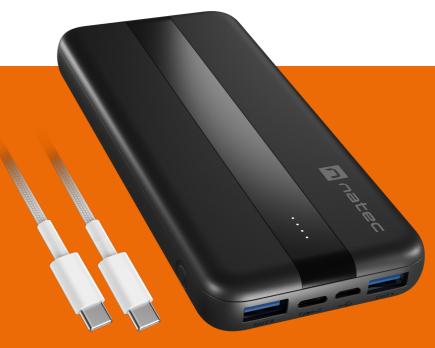

## WWW.**NATEC-ZONE**.COM

10000 MAH POWERBANK + 65 W CABLE

## **PRODUCT FEATURES:**

- Charging of three devices simultaneously via USB-A and USB-C output ports
- Charging of the powerbank via Micro USB or USB-C input ports
- Pass-through charging function allows charging of the power bank and connected devices
- Quick Charge and Power Delivery ports
- LEDs to indicate battery charge status
- Intelligent charging with current adaptation
- Includes one metre Power Delivery cable with up to 65 watts charging power
- Automatic switch-on/shut-off
- Ultra slim, compact design
- Universal use for USB-chargable devices

| Battery capacity             | 10 000 mAh                        |
|------------------------------|-----------------------------------|
| Connectors                   | Micro USB, USB Type-A, USB Type-C |
| Number of maintained devices | 3                                 |
| Maximum power                | 20 W                              |
| Charging technology          | Quick Charge, Power Delivery      |
| Maximum port current         | 3 A                               |
| Maximum port voltage         | 12 V                              |
| Battery                      | Li-Polymer                        |
| Construction                 | Slim                              |
| Work signal                  | LED                               |
| Colour                       | Black                             |
| Included Accessories         | USB type C - USB type C cable     |
| Dimensions                   | 148 x 67 x 16 mm                  |
| Weight                       | 24N a                             |