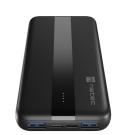

## **PRODUCT FEATURES:**

- Charging of three devices simultaneously via USB-A and USB-C output ports
- Charging of the powerbank via Micro USB or USB-C input ports
- Pass-through charging function allows charging of the power bank and connected devices
- Quick Charge and Power Delivery ports
- LEDs to indicate battery charge status
- Intelligent charging with current adaptation
- Includes one metre Power Delivery cable with up to 65 watts charging power
- Automatic switch-on/shut-off
- Ultra slim, compact design
- Universal use for USB-chargable devices

| Battery capacity             | 10 000 mAh                        |
|------------------------------|-----------------------------------|
| Connectors                   | Micro USB, USB Type-A, USB Type-C |
| Number of maintained devices | 3                                 |
| Maximum power                | 20 W                              |
| Charging technology          | Quick Charge, Power Delivery      |
| Maximum port current         | 3 A                               |
| Maximum port voltage         | 12 V                              |
| Battery                      | Li-Polymer                        |
| Construction                 | Slim                              |
| Work signal                  | LED                               |
| Colour                       | Black                             |
| Included Accessories         | USB type C - USB type C cable     |
| Dimensions                   | 148 x 67 x 16 mm                  |
| Weight                       | 24N a                             |