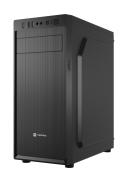

## **PRODUCT FEATURES:**

- 3 USB ports, including  $2 \times \text{USB} \ 3.0 \ (5 \text{ Gb/s})$  and  $1 \times \text{USB} \ 2.0$ .
- Pre-installed 80 mm exhaust fan, 3-pin, located at the back of the case.
- Supports fan mounting for 80/90/120 mm fans at the back and side, with an additional 120 mm fan at the front.
- Supports CPU air cooling with a maximum height of 164 mm.
- 3 slots for 2.5" SSD/HDD. Option to install a memory card reader in the front panel (not included)
- Compact carton dimensions (457 × 222 × 410 mm), allowing for parcel locker shipping.

| Type of casing                           | Midi Tower                                       |
|------------------------------------------|--------------------------------------------------|
| Motherboard form factor                  | ATX, Micro-ATX, Mini-ITX                         |
| The maximum length of the PSU            | 160 mm                                           |
| Maximum CPU cooling height               | 164 mm                                           |
| Maximum length of the GPU graphics card  | 315 mm                                           |
| I/O panel                                | Mini Jack x2, USB 3.0 Typ-A x2, USB 2.0 Typ-A x1 |
| Installed fans                           | 1x 80 mm                                         |
| Max number of fans                       | 4                                                |
| Support for installation of fans - front | 2x 120 mm                                        |
| Support for installation of fans - rear  | 1x 80 mm, 1x 90 mm, 1x 120 mm                    |
| Number of 2.5" drive bays (SSD/HDD)      | 3                                                |
| Number of 3.5" drive bays (SSD/HDD)      | 1                                                |
| Material                                 | ABS, Metal                                       |
| Dimensions                               | 363 x 198 x 424 mm                               |
| Weight                                   | 2,65 kg                                          |
|                                          |                                                  |