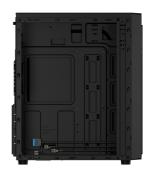

## **PRODUCT FEATURES:**

- 3 USB ports, including  $2 \times \text{USB} \ 3.0 \ (5 \text{ Gb/s})$  and  $1 \times \text{USB} \ 2.0$ .
- Pre-installed 80 mm exhaust fan, 3-pin, located at the back of the case.
- Supports fan mounting for 80/90/120 mm fans at the back and side, with an additional 120 mm fan at the front.
- Supports CPU air cooling with a maximum height of 164 mm.
- 3 slots for 2.5" SSD/HDD. Option to install a memory card reader in the front panel (not included)
- Compact carton dimensions (457 × 222 × 410 mm), allowing for parcel locker shipping.

| Type of casing                           | Midi Tower                                       |
|------------------------------------------|--------------------------------------------------|
| Motherboard form factor                  | ATX, Micro-ATX, Mini-ITX                         |
| The maximum length of the PSU            | 160 mm                                           |
| Maximum CPU cooling height               | 164 mm                                           |
| Maximum length of the GPU graphics card  | 315 mm                                           |
| I/O panel                                | Mini Jack x2, USB 3.0 Typ-A x2, USB 2.0 Typ-A x1 |
| Installed fans                           | 1x 80 mm                                         |
| Max number of fans                       | 4                                                |
| Support for installation of fans - front | 2x 120 mm                                        |
| Support for installation of fans - rear  | 1x 80 mm, 1x 90 mm, 1x 120 mm                    |
| Number of 2.5" drive bays (SSD/HDD)      | 3                                                |
| Number of 3.5" drive bays (SSD/HDD)      | 1                                                |
| Material                                 | ABS, Metal                                       |
| Dimensions                               | 363 x 198 x 424 mm                               |
| Weight                                   | 2,65 kg                                          |
|                                          |                                                  |