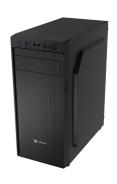

## **PRODUCT FEATURES:**

- 3 USB ports, including  $2 \times \text{USB} \ 3.0 \ (5 \text{ Gb/s})$  and  $1 \times \text{USB} \ 2.0$ .
- Pre-installed 80 mm exhaust fan, 3-pin, located at the back of the case.
- Supports fan mounting for 80/90/120 mm fans at the back and side, with an additional 120 mm fan at the front.
- Supports CPU air cooling with a maximum height of 164 mm.
- 3 slots for 2.5" SSD/HDD. Option to install a memory card reader in the front panel (not included)
- Compact carton dimensions (457 × 222 × 410 mm), allowing for parcel locker shipping.

| Type of casing                           | Midi Tower                                       |
|------------------------------------------|--------------------------------------------------|
| Motherboard form factor                  | ATX, Micro-ATX, Mini-ITX                         |
| The maximum length of the PSU            | 160 mm                                           |
| Maximum CPU cooling height               | 164 mm                                           |
| Maximum length of the GPU graphics card  | 315 mm                                           |
| I/O panel                                | Mini Jack x2, USB 3.0 Typ-A x2, USB 2.0 Typ-A x1 |
| Installed fans                           | 1x 80 mm                                         |
| Max number of fans                       | 4                                                |
| Support for installation of fans - front | 2x 120 mm                                        |
| Support for installation of fans - rear  | 1x 80 mm, 1x 90 mm, 1x 120 mm                    |
| Number of 2.5" drive bays (SSD/HDD)      | 3                                                |
| Number of 3.5" drive bays (SSD/HDD)      | 1                                                |
| Material                                 | ABS, Metal                                       |
| Dimensions                               | 363 x 198 x 424 mm                               |
| Weight                                   | 2,65 kg                                          |
|                                          |                                                  |