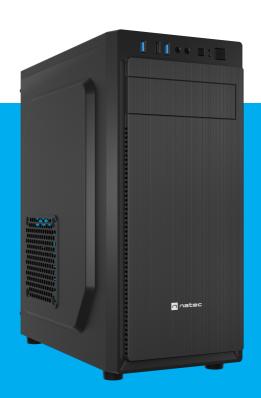

## **PRODUCT FEATURES:**

- 3 USB ports, including  $2 \times \text{USB} \ 3.0 \ (5 \text{ Gb/s})$  and  $1 \times \text{USB} \ 2.0$ .
- Pre-installed 80 mm exhaust fan, 3-pin, located at the back of the case.
- Supports fan mounting for 80/90/120 mm fans at the back and side, with an additional 120 mm fan at the front.
- Supports CPU air cooling with a maximum height of 164 mm.
- 3 slots for 2.5" SSD/HDD. Option to install a memory card reader in the front panel (not included)
- Compact carton dimensions (457 × 222 × 410 mm), allowing for parcel locker shipping.

| Type of casing                           | Midi Tower                                       |
|------------------------------------------|--------------------------------------------------|
| Motherboard form factor                  | ATX, Micro-ATX, Mini-ITX                         |
| The maximum length of the PSU            | 160 mm                                           |
| Maximum CPU cooling height               | 164 mm                                           |
| Maximum length of the GPU graphics card  | 315 mm                                           |
| I/O panel                                | Mini Jack x2, USB 3.0 Typ-A x2, USB 2.0 Typ-A x1 |
| Installed fans                           | 1x 80 mm                                         |
| Max number of fans                       | 4                                                |
| Support for installation of fans - front | 2x 120 mm                                        |
| Support for installation of fans - rear  | 1x 80 mm, 1x 90 mm, 1x 120 mm                    |
| Number of 2.5" drive bays (SSD/HDD)      | 3                                                |
| Number of 3.5" drive bays (SSD/HDD)      | 1                                                |
| Material                                 | ABS, Metal                                       |
| Dimensions                               | 363 x 198 x 424 mm                               |
| Weight                                   | 2,65 kg                                          |
|                                          |                                                  |