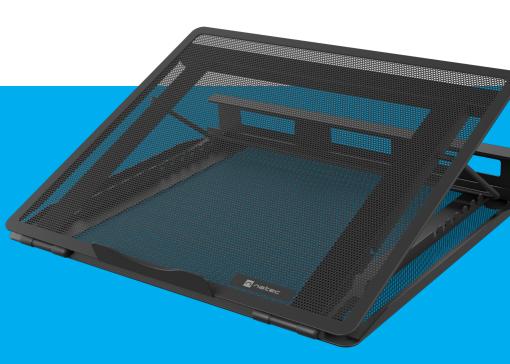

## **PRODUCT FEATURES:**

- Practical stand for laptops up to 17,3".
- Ergonomic shape ensures the correct viewing angle.
- Eight level angle adjustment for comfortable viewing angles.
- Metal front panel with optimal mesh size increases the cooling pad air circulation reducing the risk of the device's overheating.
- Foldable, durable metal construction.
- Elastic tape protecting the pad from opening once carried.
- Cable management
- Equipped with rubber protections against slipping and mechanical damages.

## **PRODUCT SPECIFICATION:**

| Adjustable tilt angle | 8 levels          |
|-----------------------|-------------------|
| Material              | Metal             |
| Dimensions            | 330 x 280 x 40 mm |
| Weight                | 1 200 g           |
| Included Accessories  | Safety belt       |