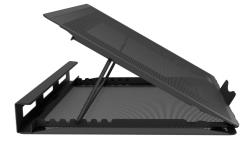

## **PRODUCT FEATURES:**

- Practical stand for laptops up to 17,3".
- Ergonomic shape ensures the correct viewing angle.
- Eight level angle adjustment for comfortable viewing angles.
- Metal front panel with optimal mesh size increases the cooling pad air circulation reducing the risk of the device's overheating.
- Foldable, durable metal construction.
- Elastic tape protecting the pad from opening once carried.
- Cable management
- Equipped with rubber protections against slipping and mechanical damages.

## **PRODUCT SPECIFICATION:**

| Adjustable tilt angle | 8 levels          |
|-----------------------|-------------------|
| Material              | Metal             |
| Dimensions            | 330 x 280 x 40 mm |
| Weight                | 1 200 g           |
| Included Accessories  | Safety belt       |