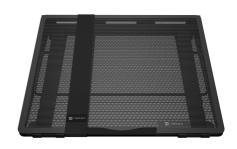

## **PRODUCT FEATURES:**

- Practical stand for laptops up to 17,3".
- Ergonomic shape ensures the correct viewing angle.
- Eight level angle adjustment for comfortable viewing angles.
- Metal front panel with optimal mesh size increases the cooling pad air circulation reducing the risk of the device's overheating.
- Foldable, durable metal construction.
- Elastic tape protecting the pad from opening once carried.
- Cable management
- Equipped with rubber protections against slipping and mechanical damages.