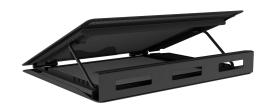

## **PRODUCT FEATURES:**

- Practical stand for laptops up to 17,3".
- Ergonomic shape ensures the correct viewing angle.
- Eight level angle adjustment for comfortable viewing angles.
- Metal front panel with optimal mesh size increases the cooling pad air circulation reducing the risk of the device's overheating.
- Foldable, durable metal construction.
- Elastic tape protecting the pad from opening once carried.
- Cable management
- Equipped with rubber protections against slipping and mechanical damages.

## **PRODUCT SPECIFICATION:**

| Adjustable tilt angle | 8 levels          |
|-----------------------|-------------------|
| Material              | Metal             |
| Dimensions            | 330 x 280 x 40 mm |
| Weight                | 1 200 g           |
| Included Accessories  | Safety belt       |