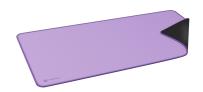

## **COLORS SERIES - PURE LAVENDER**

**MOUSE PAD** 

## **PRODUCT FEATURES:**

- Large-sized high quality mouse and keyboard pad.
- Made of soft, smooth and pleasant textile.
- The top layer with waterproof coating helps to keep the pad in good condition.
- The rubber non-slip bottom increases stability on any surface.
- Compatible with all mouse types.
- Esthetic and practical stitching on edges protect them from fraying.