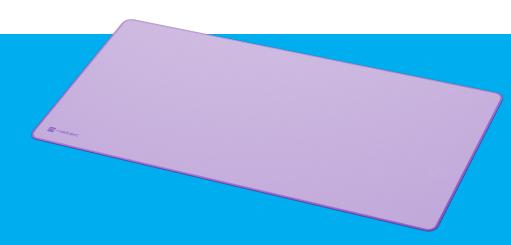

## **COLORS SERIES - PURE LAVENDER**

**MOUSE PAD** 

## **PRODUCT FEATURES:**

- Large-sized high quality mouse and keyboard pad.
- Made of soft, smooth and pleasant textile.
- The top layer with waterproof coating helps to keep the pad in good condition.
- The rubber non-slip bottom increases stability on any surface.
- Compatible with all mouse types.
- Esthetic and practical stitching on edges protect them from fraying.

## **PRODUCT SPECIFICATION:**

| Material   | Rubber, Fabric     |
|------------|--------------------|
| Waterproof | Yes                |
| Colour     | Purple             |
| Dimensions | 800 x 400 x 2,5 mm |
|            |                    |