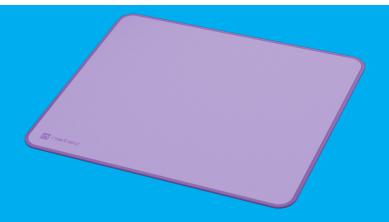

## **COLORS SERIES - PURE LAVENDER**

**MOUSE PAD** 

## **PRODUCT FEATURES:**

- Optimal-sized high quality mouse and keyboard pad.
- Made of soft, smooth and pleasant textile.
- The top layer with waterproof treatment helps to keep the pad in good condition.
- The rubber non-slip bottom increases stability on any surface.
- Compatible with all mouse types.
- Esthetic and practical stitching on edges protect them from fraying.

## **PRODUCT SPECIFICATION:**

| Material   | Rubber, Fabric     |
|------------|--------------------|
| Waterproof | Yes                |
| Colour     | Purple             |
| Dimensions | 300 x 250 x 2,5 mm |