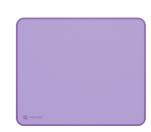

## **COLORS SERIES - PURE LAVENDER**

**MOUSE PAD** 

## **PRODUCT FEATURES:**

- Optimal-sized high quality mouse and keyboard pad.
- Made of soft, smooth and pleasant textile.
- The top layer with waterproof treatment helps to keep the pad in good condition.
- The rubber non-slip bottom increases stability on any surface.
- Compatible with all mouse types.
- Esthetic and practical stitching on edges protect them from fraying.

## **PRODUCT SPECIFICATION:**

| Material   | Rubber, Fabric     |
|------------|--------------------|
| Waterproof | Yes                |
| Colour     | Purple             |
| Dimensions | 300 x 250 x 2,5 mm |