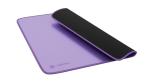

## **PRODUCT FEATURES:**

- Optimal-sized high quality mouse and keyboard pad.
- Made of soft, smooth and pleasant textile.
- The top layer with waterproof treatment helps to keep the pad in good condition.
- The rubber non-slip bottom increases stability on any surface.
- Compatible with all mouse types.
- Esthetic and practical stitching on edges protect them from fraying.